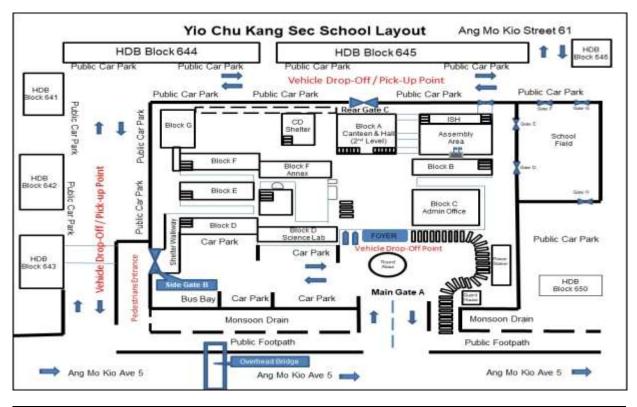

The school layout below shows the different routes parents/guardians can take when dropping-off and picking-up your child/ward.

## Procedures

- 1. Main drop-off point for parents/guardians driving their child/ward to school will be at the School Foyer. This can be done only between 6:30 am to 7:25 am.
- 2. The School Foyer is also the main pick-up point for parents fetching their child/ward from school. This can be done only from 2.15pm onwards (Mon-Thurs) and from 12.30pn onwards on Friday.
- 3. Alternatively, parents/guardians may drop-off or pick up their child/ward at the rear gate at Blk 645, Ang Mo Kio Street 61, or at the side gate at Blk 643, Ang Mo Kio Ave 5, for driving their to school. The drop-off and pick up timing are the same as mentioned in the above paragraphs.